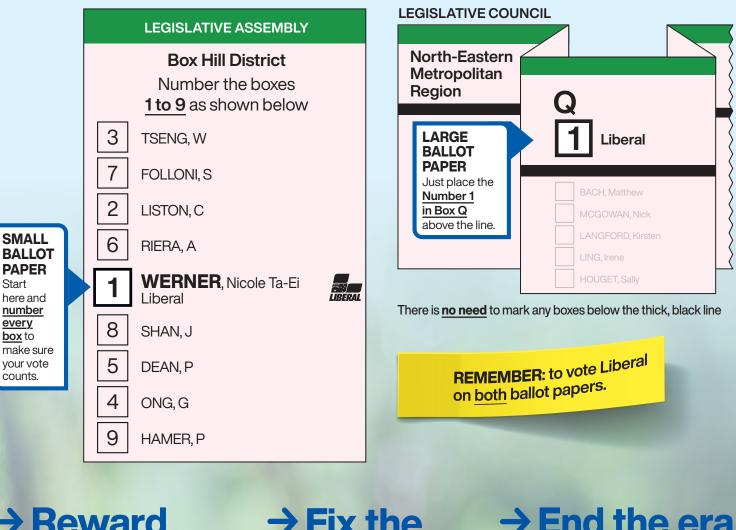

#### How to vote for Nicole Ta-Ei Werner, Liberal for the Box Hill District

#### Nicole Ta-Ei WERNER Box Hill District

Authorised by C McQuestin, Level 12, 257 Collins St, Melbourne VIC 3000 Printed by Precision Group, 26-28 Scammel St, Campbellfield VIC 3061

**REAL SOLUTIONS** for <u>all</u> Victorians.

# Vote Libera